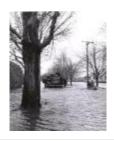

Hurricane of 1953 - Two Men in Floodwaters (FF\_Hurricane1953\_F1\_002)

Truck hauling sand (FF\_Hurricane1953\_F1\_003)

Hurricane of 1953 - Reef Road (FF\_Hurricane1953\_F1\_004)

Quincy Street 1953 Hurricane (FF\_Hurricane1953\_F1\_005)