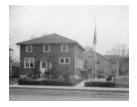

Saint Margaret's School students marching in WWI parade (CT02.Military.WWI.002)

Red Cross volunteers marching in WWI parade (CT02.Military.WWI.003)

Saint Margaret's School on Grove and Cooke Street; Waterbury, CT (CT02.Schools.Saint Margarets.001)