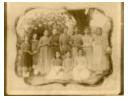

Jewish Federation Felt Circular Badge; Jewish Federation Felt Circular Badge (2002.6.1)

G.S. Lovell brochure and price list advertising Waterbury Clocks (2008.14ab)

Group of students in front of Saint Margaret's School (2009.15.2)

Group of students in front of Saint Margaret's School (2009.15.3)

View of East Main Street; Waterbury, CT (306)

Haying Automatic Loader (307)

Girl sitting on fence (308)

Portrait of George L. Townsend and Emma Hurlburt (74.19.5)