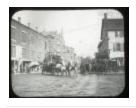

Group of students in front of Saint Margaret's School (2009.15.3)

View of East Main Street; Waterbury, CT (306)

Haying Automatic Loader (307)

Girl sitting on fence (308)

Portrait of George L. Townsend and Emma Hurlburt (74.19.5)