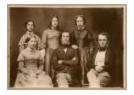

Group of students in front of Saint Margaret's School (2009.15.3)

View of East Main Street; Waterbury, CT (306)

Haying Automatic Loader (307)

Girl sitting on fence (308)

Portrait of George L. Townsend and Emma Hurlburt (74.19.5)