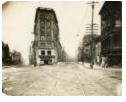

Group of students in front of Saint Margaret's School (2009.15.3)

View of East Main Street; Waterbury, CT (306)

Haying Automatic Loader (307)

Girl sitting on fence (308)

Portrait of George L. Townsend and Emma Hurlburt (74.19.5)