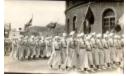

Saint Margaret's School students marching in WWI parade (CT02.Military.WWI.002)

Red Cross volunteers marching in WWI parade (CT02.Military.WWI.003)

Saint Margaret's School on Grove and Cooke Street; Waterbury, CT (CT02.Schools.Saint Margarets.001)