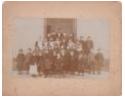

Indians (Coll. 002 Fold. 026 Doc. 013)

1909 Poquetanuck School class photo (Coll. 002 Fold. 030 Photo 007)

May 1717 (Coll. 003 Fold. 062 Doc. 003)

Old Brown School, District #9 (1906) (Photographs Fold. 007 Photo 130)

Long Society School group (undated) (Photographs Fold. 007 Photo 134)

Palmer School (Photographs Fold. 003 Photo 069)

Haskell School pupils, Spring 1915 (Photographs Fold. 006 Photo 129)