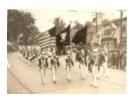

Police in Memorial Day Parade, 1947 (FF\_Celebrations\_MD1930s\_001)

Tercentenary: people on bench (FF\_Celebrations\_Tercentenary1935-F1\_001)

Marching Band in parade (FF\_Celebrations\_Tercentenary1935-F1\_002)