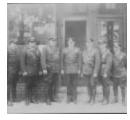

Marching Band in parade (FF\_Celebrations\_Tercentenary1935-F1\_002)

Drum Corps in parade (FF\_Celebrations\_Tercentenary1935-F2\_001)

Original Fairfield Police Department, 1930 (FF\_FfldPolice1930\_001)

On The Beach, Fairfield, Conn. (PC\_FF\_Beaches\_FFBeach\_008)

Pulpit on the Rock, Fairfield, Conn. (PC\_FF\_Pulpit Rock\_01)

!930 Fairfield Police 1930 (police1)

Annie B. Jennings portrait (POR\_J1-Jennings\_ABJ\_001)