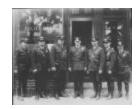

Marching Band in parade (FF\_Celebrations\_Tercentenary1935-F1\_002)

Drum Corps in parade (FF\_Celebrations\_Tercentenary1935-F2\_001)

Original Fairfield Police Department, 1930 (FF\_FfldPolice1930\_001)