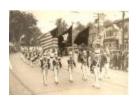

Marching Band in parade (FF\_Celebrations\_Tercentenary1935-F1\_002)

Drum Corps in parade (FF\_Celebrations\_Tercentenary1935-F2\_001)

Original Fairfield Police Department, 1930 (FF\_FfldPolice1930\_001)