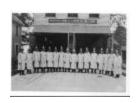

Marching Band in parade (FF\_Celebrations\_Tercentenary1935-F1\_002)

Drum Corps in parade (FF\_Celebrations\_Tercentenary1935-F2\_001)

Original Fairfield Police Department, 1930 (FF\_FfldPolice1930\_001)