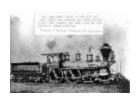

Photograph of Sea Scout Group in Southport Harbor (2019.22)

Photo - framed Locomotive image (2020.098.001)

Photograph - Rev. James A. Gallup (68.3)

**Photograph - Conklin Wedding Picture (74.3.6)** 

Framed Photo of the Rev. Samuel Fiske (74.31)