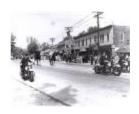

Police in Memorial Day Parade, 1947 (FF\_Celebrations\_MD1930s\_001)

Tercentenary: people on bench (FF\_Celebrations\_Tercentenary1935-F1\_001)

Marching Band in parade (FF\_Celebrations\_Tercentenary1935-F1\_002)