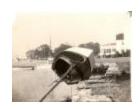

1938 Hurricane Southport boat awash on shore (FF\_Hurricane1938\_F1\_025)

1938 Hurricane Reef Road flooded (FF\_Hurricane1938\_F1\_028)

1938 Hurricane Fairfield trees and wires down (FF\_Hurricane1938\_F1\_030)