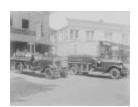

Fairfield Fire Department Reef Road (FF\_FireDept\_Co-1\_F1\_01)

Fairfield firemen (FF\_FireDept\_Co-1\_F2\_06)

Two fire engines (FF\_FireDept\_Co-1\_F2\_07)

Tunxis Hill Fire Dept. (FF\_FireDept\_Co-2\_01)