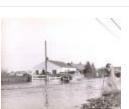

1938 Hurricane - Reef Road (FF\_Hurricane1938\_F1\_018)

1938 Hurricane Reef Road flooded (FF\_Hurricane1938\_F1\_028)

Hurricane of 1938 - Fairfield Trust Company (FF\_Hurricane1938\_F3\_001)

Hurricane of 1953 - Beach Road (FF\_Hurricane1953\_F1\_001)

Hurricane of 1953 - Two Men in Floodwaters (FF\_Hurricane1953\_F1\_002)

Hurricane of 1953 - Reef Road (FF\_Hurricane1953\_F1\_004)

Truck hauling sand (FF\_Hurricane1953\_F1\_003)

Quincy Street 1953 Hurricane (FF\_Hurricane1953\_F1\_005)