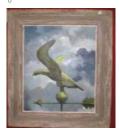

inery shop (79.723)



Painting - Portrait of Mary Elizabeth Bushnell (Mrs. Samuel C. Bushnell,  $3/8/1852\ to\ 1930)\ (79.729)$ 

| Society Will Restore 19th Century Painting (Coll. 001 Fold. 011 Doc 005)                                   |
|------------------------------------------------------------------------------------------------------------|
| Appraisal for ''Forge Brook Pond - Poquetanuck by John D. Crocker in 1894'' (Coll. 001 Fold. 011 Doc. 002) |
| Crocker Painting at Town Hall (Coll. 001 Fold. 011 Doc. 004)                                               |
| Crocker Painting (Coll. 001 Fold. 011 Doc. 013)                                                            |
| Crocker Painting at Town Hall (Coll. 001 Fold. 011 Doc. 014)                                               |





Painting (SS2006.1035)