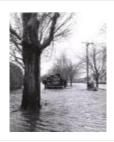

1938 Hurricane Reef Road flooded (FF\_Hurricane1938\_F1\_028)

Hurricane of 1953 - Beach Road (FF\_Hurricane1953\_F1\_001)

Hurricane of 1953 - Two Men in Floodwaters (FF\_Hurricane1953\_F1\_002)

Truck hauling sand (FF\_Hurricane1953\_F1\_003)