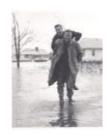

1938 Hurricane Reef Road flooded (FF\_Hurricane1938\_F1\_028)

Hurricane of 1953 - Beach Road (FF\_Hurricane1953\_F1\_001)

Hurricane of 1953 - Two Men in Floodwaters (FF\_Hurricane1953\_F1\_002)

Truck hauling sand (FF\_Hurricane1953\_F1\_003)