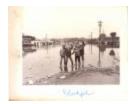

1938 Hurricane Reef Road flooded (FF\_Hurricane1938\_F1\_028)

Hurricane of 1953 - Beach Road (FF\_Hurricane1953\_F1\_001)

Hurricane of 1953 - Two Men in Floodwaters (FF\_Hurricane1953\_F1\_002)

Truck hauling sand (FF\_Hurricane1953\_F1\_003)