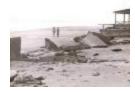

1938 Hurricane Reef Road flooded (FF\_Hurricane1938\_F1\_028)

Hurricane of 1953 - Beach Road (FF\_Hurricane1953\_F1\_001)

Hurricane of 1953 - Two Men in Floodwaters (FF\_Hurricane1953\_F1\_002)

Truck hauling sand (FF\_Hurricane1953\_F1\_003)