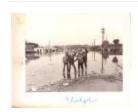

Photograph of Sea Scout Group in Southport Harbor (2019.22)

Car Snowed In (FFCN\_Fairfield\_Storms\_05)

1979 Flood, Harbor Road at Tidemill (FFCN\_Floods\_1978\_1974\_1980\_1989 (11))

1979 Flood, Post Road (FFCN\_Floods\_1978\_1974\_1980\_1989 (5))