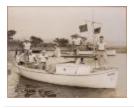

Photograph of Sea Scout Group in Southport Harbor (2019.22)

Car Snowed In (FFCN\_Fairfield\_Storms\_05)

1979 Flood, Harbor Road at Tidemill (FFCN\_Floods\_1978\_1974\_1980\_1989 (11))

1979 Flood, Post Road (FFCN\_Floods\_1978\_1974\_1980\_1989 (5))