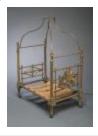

Furniture: Secretary desk made for P. T. Barnum by Julius Dessoir (1888.001.009  $AB)\,$ 

Furniture: Miniature canopy bed belonging to Charles S. Stratton (1976.001.069)

Furniture: Dining Room Chairs from P. T Barnum's home Marina  $(2003.009.102 \ AF)$ 