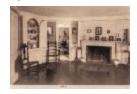

Photographs - Interior View of the Allis-Bushnell House Blue Room in 1924 from the Allis-Bushnell House Exterior and Interior Views Photo Album (A2023.ABHouseViews.003)

Photographs - Interior View of the Allis-Bushnell House, Green Room Looking Into Pink Room in 1924 from the Allis-Bushnell House Exterior and Interior Views Photo Album (A2023.ABHouseViews.004)

Photographs - Interior View of the Allis-Bushnell House Green Room in 1927 from the Allis-Bushnell House Exterior and Interior Views Photo Album (A2023,ABHouseViews,010)

Photographs- Interior View of Allis-Bushnell House Blue Room in 1927 from the Allis-Bushnell House Exterior and Interior Views Photo Album (A2023.ABHouseViews.011ab)