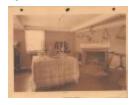

Photographs - Interior View of the Allis-Bushnell House Blue Room in 1924 from the Allis-Bushnell House Exterior and Interior Views Photo Album (A2023.ABHouseViews.003)

Photographs - Interior View of the Allis-Bushnell House, Green Room Looking Into Pink Room in 1924 from the Allis-Bushnell House Exterior and Interior Views Photo Album (A2023.ABHouseViews.004)