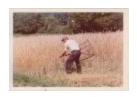

Lynwood Crary mowing scythe demonstration (circa 1974) (Photographs Fold.  $009\ Photo\ 175)$ 

Long Society Church (Photographs Fold. 005 Photo 103)