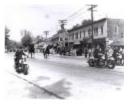

Police in Memorial Day Parade, 1947 (FF\_Celebrations\_MD1930s\_001)

Tercentenary: people on bench (FF\_Celebrations\_Tercentenary1935-F1\_001)

Marching Band in parade (FF\_Celebrations\_Tercentenary1935-F1\_002)