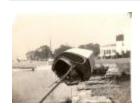

Model of the USS Monitor (1:48 scale) (1974.016.002)

1938 Hurricane Southport boat awash on shore (FF\_Hurricane1938\_F1\_025)

1938 Hurricane Boat in front of house (FF\_Hurricane1938\_F1\_033)

Hurricane of 1953 - Beach Road (FF\_Hurricane1953\_F1\_001)