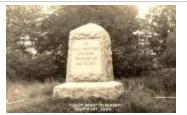

Pulpit on the Rock, Fairfield, Conn. (PC\_FF\_Pulpit Rock\_03)

D.A.R. Fountain (PC\_SP\_Monuments\_Fountain\_01)

D.A.R. Fountain (PC\_SP\_Monuments\_Fountain\_02)

Pequot Swamp Monument. Southport, Conn. (PC\_SP\_Monuments\_Pequot\_01)