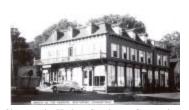

Pulpit Rock (MOW\_114A\_Pulpit Rock)



Perry Memorial Arch, Seaside Park. Bridgeport, Conn. (PC\_BPT\_Seaside Park\_001)



Memorial Fountain, Fairfield, Conn. (PC\_FF\_Mem. Fountain\_01)



Pulpit on the Rock, Fairfield, Conn. (PC\_FF\_Pulpit Rock\_01)



Pulpit on the Rock, Fairfield, Conn. (PC\_FF\_Pulpit Rock\_03)



D.A.R. Fountain (PC\_SP\_Monuments\_Fountain\_01)



D.A.R. Fountain (PC\_SP\_Monuments\_Fountain\_02)



Pequot Swamp Monument. Southport, Conn. (PC\_SP\_Monuments\_Pequot\_01)





Shops at the Harbor, Southport, Connecticut. (PC\_SP\_Streets\_Square\_02)