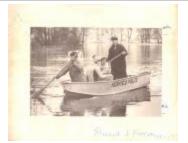

Hurricane of 1953 - Two Men in Floodwaters (FF\_Hurricane1953\_F1\_002)

Truck hauling sand (FF\_Hurricane1953\_F1\_003)

Hurricane of 1953 - Reef Road (FF\_Hurricane1953\_F1\_004)

Quincy Street 1953 Hurricane (FF\_Hurricane1953\_F1\_005)