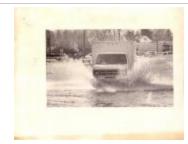

Hurricane of 1953 - Two Men in Floodwaters (FF\_Hurricane1953\_F1\_002)

Truck hauling sand (FF\_Hurricane1953\_F1\_003)

Hurricane of 1953 - Reef Road (FF\_Hurricane1953\_F1\_004)

Quincy Street 1953 Hurricane (FF\_Hurricane1953\_F1\_005)