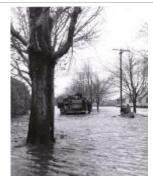

Hurricane of 1953 - Two Men in Floodwaters (FF\_Hurricane1953\_F1\_002)

Truck hauling sand (FF\_Hurricane1953\_F1\_003)

Hurricane of 1953 - Reef Road (FF\_Hurricane1953\_F1\_004)

Quincy Street 1953 Hurricane (FF\_Hurricane1953\_F1\_005)