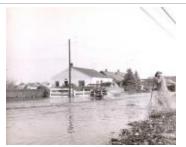

Hurricane of 1953 - Two Men in Floodwaters (FF\_Hurricane1953\_F1\_002)

Truck hauling sand (FF\_Hurricane1953\_F1\_003)

Hurricane of 1953 - Reef Road (FF\_Hurricane1953\_F1\_004)

Quincy Street 1953 Hurricane (FF\_Hurricane1953\_F1\_005)