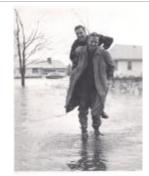

Hurricane of 1953 - Two Men in Floodwaters (FF\_Hurricane1953\_F1\_002)

Truck hauling sand (FF\_Hurricane1953\_F1\_003)

Hurricane of 1953 - Reef Road (FF\_Hurricane1953\_F1\_004)

Quincy Street 1953 Hurricane (FF\_Hurricane1953\_F1\_005)