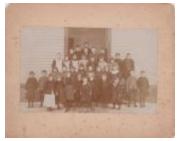

Indians (Coll. 002 Fold. 026 Doc. 013)

1909 Poquetanuck School class photo (Coll. 002 Fold. 030 Photo 007)

May 1717 (Coll. 003 Fold. 062 Doc. 003)

Old Brown School, District #9 (1906) (Photographs Fold. 007 Photo 130)