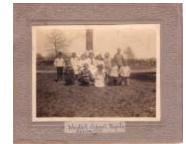

Indians (Coll. 002 Fold. 026 Doc. 013)

1909 Poquetanuck School class photo (Coll. 002 Fold. 030 Photo 007)

May 1717 (Coll. 003 Fold. 062 Doc. 003)

Old Brown School, District #9 (1906) (Photographs Fold. 007 Photo 130)