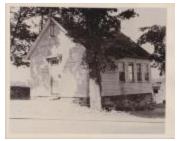

Old Town House Museum Accession Form # 1975-3-4 Photograph, b&w, 5"x10", matte finish, Palmer School, Old Jewett City Road, Preston, CT (Same picture as 1975-3-3) ??????? (Coll. 001 Fold. 018 Doc. 004)

Long Society School group (undated) (Photographs Fold. 007 Photo 134)

Palmer School (Photographs Fold. 003 Photo 069)

Haskell School pupils, Spring 1915 (Photographs Fold. 006 Photo 129)