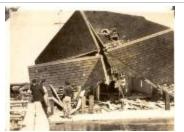

Hurricane of 1938 - Fairfield Trust Company (FF\_Hurricane1938\_F3\_001)

Hurricane of 1953 - Beach Road (FF\_Hurricane1953\_F1\_001)

Hurricane of 1953 - Two Men in Floodwaters (FF\_Hurricane1953\_F1\_002)