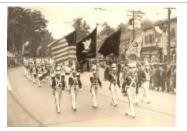

Police in Memorial Day Parade, 1947 (FF\_Celebrations\_MD1930s\_001)

Tercentenary: people on bench (FF\_Celebrations\_Tercentenary1935-F1\_001)

Marching Band in parade (FF\_Celebrations\_Tercentenary1935-F1\_002)

Drum Corps in parade (FF\_Celebrations\_Tercentenary1935-F2\_001)

McKesson Laboratories building (FF\_Fairfield-Business-McKesson\_001)

Domenic Mercurio and Dom. Jr (FF\_Fairfield-Business-Mercurio\_001)