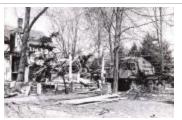

Hurricane of 1953 - Reef Road (FF\_Hurricane1953\_F1\_004)

Hurricane of 1953 - Riverside Drive (FF\_Hurricane1953\_F1\_006.tif)

Hurricane of 1954-Clearing Rubble (FF\_Hurricane1954\_001)

Hurricane of 1954 - Beach Dikes (FF\_Hurricane1954\_002)