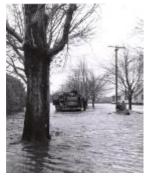

Hurricane of 1953 - Reef Road (FF\_Hurricane1953\_F1\_004)

Hurricane of 1953 - Riverside Drive (FF\_Hurricane1953\_F1\_006.tif)

Hurricane of 1954-Clearing Rubble (FF\_Hurricane1954\_001)

Hurricane of 1954 - Beach Dikes (FF\_Hurricane1954\_002)