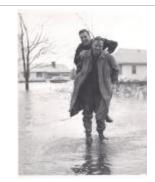

Hurricane of 1938 - Fairfield Trust Company (FF\_Hurricane1938\_F3\_001)

Hurricane of 1953 - Beach Road (FF\_Hurricane1953\_F1\_001)

Hurricane of 1953 - Two Men in Floodwaters (FF\_Hurricane1953\_F1\_002)