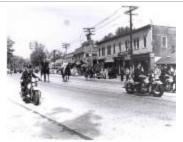

Police in Memorial Day Parade, 1947 (FF\_Celebrations\_MD1930s\_001)

Tercentenary: people on bench (FF\_Celebrations\_Tercentenary1935-F1\_001)

Marching Band in parade (FF\_Celebrations\_Tercentenary1935-F1\_002)