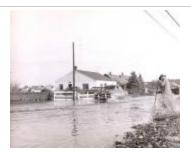

Hurricane of 1938 - Fairfield Trust Company (FF\_Hurricane1938\_F3\_001)

Hurricane of 1953 - Beach Road (FF\_Hurricane1953\_F1\_001)

Hurricane of 1953 - Two Men in Floodwaters (FF\_Hurricane1953\_F1\_002)

Hurricane of 1953 - Reef Road (FF\_Hurricane1953\_F1\_004)

Hurricane of 1953 - Riverside Drive (FF\_Hurricane1953\_F1\_006.tif)

Hurricane of 1954-Clearing Rubble (FF\_Hurricane1954\_001)

Hurricane of 1954 - Beach Dikes (FF\_Hurricane1954\_002)