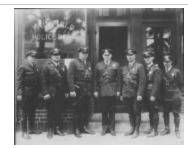

Marching Band in parade (FF\_Celebrations\_Tercentenary1935-F1\_002)

Drum Corps in parade (FF\_Celebrations\_Tercentenary1935-F2\_001)

Original Fairfield Police Department, 1930 (FF\_FfldPolice1930\_001)

Pulpit on the Rock, Fairfield, Conn. (PC\_FF\_Pulpit Rock\_01)

!930 Fairfield Police 1930 (police1)

Annie B. Jennings portrait (POR\_J1-Jennings\_ABJ\_001)