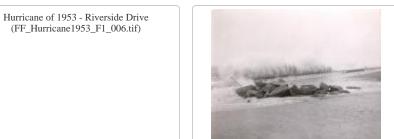

Fairfield firemen (FF\_FireDept\_Co-1\_F2\_06)

Quincy Street 1953 Hurricane (FF\_Hurricane1953\_F1\_005)

Hurricane of 1954 - Beach Dikes (FF\_Hurricane1954\_002)

Hurricane of 1954-Fairfield Beach Aftermath (FF\_Hurricane1954\_003.tif)