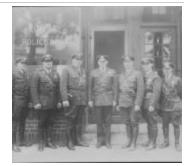

Marching Band in parade (FF\_Celebrations\_Tercentenary1935-F1\_002)

Drum Corps in parade (FF\_Celebrations\_Tercentenary1935-F2\_001)

Original Fairfield Police Department, 1930 (FF\_FfldPolice1930\_001)

Pulpit on the Rock, Fairfield, Conn. (PC\_FF\_Pulpit Rock\_01)

!930 Fairfield Police 1930 (police1)

Annie B. Jennings portrait (POR\_J1-Jennings\_ABJ\_001)