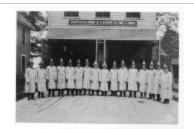

Fairfield firemen (FF\_FireDept\_Co-1\_F2\_06)

Quincy Street 1953 Hurricane (FF\_Hurricane1953\_F1\_005)

Hurricane of 1954 - Beach Dikes (FF\_Hurricane1954\_002)

Hurricane of 1954-Fairfield Beach Aftermath (FF\_Hurricane1954\_003.tif)