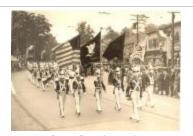

Marching Band in parade (FF\_Celebrations\_Tercentenary1935-F1\_002)

Drum Corps in parade (FF\_Celebrations\_Tercentenary1935-F2\_001)

Original Fairfield Police Department, 1930 (FF\_FfldPolice1930\_001)