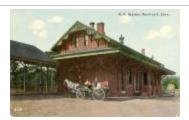

Penfield Reef Light, Fairfield, Conn. (PC\_FF\_Lighthouses\_Penfield\_01)

Southport Railroad Station (PC\_SP\_Southport-Railroad Station\_001)

Preston Bridge, Norwich, CT. (Photographs Fold. 009 Photo 167)