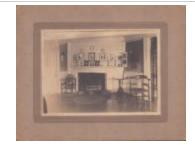

Photographs - Interior View of the Allis-Bushnell House Green Room from the Allis-Bushnell House Exterior and Interior Views Photo Album (A2023.ABHouseViews.029ab)

Postcard of Pond, Hallville, CT (Coll. 002 Fold. 028 Photo 003)