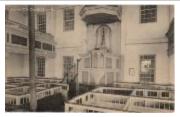

Postcard of the interior of Old Church, Alna, Maine (Coll. 003 Fold. 073 Photo 002)

Ogden House, Fairfield, Conn. (PC\_FF\_Houses\_Ogden)

Fayerweather's Island Light House, Black Rock, Conn. (PC\_FF\_Lighthouses\_Fayerweather\_01)