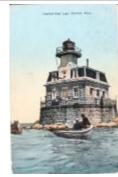

Penfield Reef Light, Fairfield, Conn. (PC\_FF\_Lighthouses\_Penfield\_01)

Southport Railroad Station (PC\_SP\_Southport-Railroad Station\_001)

Preston Bridge, Norwich, CT. (Photographs Fold. 009 Photo 167)