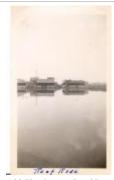

1938 Hurricane - Reef Road (FF\_Hurricane1938\_F1\_018)

1938 Hurricane Reef Road flooded (FF\_Hurricane1938\_F1\_028)

Truck hauling sand (FF\_Hurricane1953\_F1\_003)

Hurricane of 1938 - Fairfield Trust Company (FF\_Hurricane1938\_F3\_001)