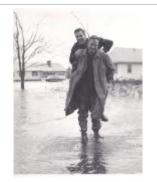

Hurricane of 1953 - Beach Road (FF\_Hurricane1953\_F1\_001)

Hurricane of 1953 - Two Men in Floodwaters (FF\_Hurricane1953\_F1\_002)

Hurricane of 1953 - Reef Road (FF\_Hurricane1953\_F1\_004)

Quincy Street 1953 Hurricane (FF\_Hurricane1953\_F1\_005)