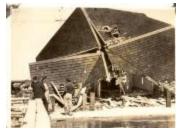

## connecticut

Photo Kimball School after Hurricane of 1938 (Coll. 002 Fold. 030 Photo 002)

Hurricane of 1938 - Destroyed Home (FF\_Hurricane1938\_F1\_001)

Hurricane of 1938 (FF\_Hurricane1938\_F1\_002)

1938 Hurricane Collapsed Home at Beach (FF\_Hurricane1938\_F1\_016)