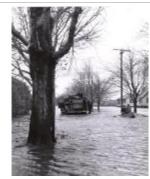

Hurricane of 1953 - Beach Road (FF\_Hurricane1953\_F1\_001)

Hurricane of 1953 - Two Men in Floodwaters (FF\_Hurricane1953\_F1\_002)

Hurricane of 1953 - Reef Road (FF\_Hurricane1953\_F1\_004)

Quincy Street 1953 Hurricane (FF\_Hurricane1953\_F1\_005)