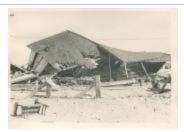

## connecticut

Photo Kimball School after Hurricane of 1938 (Coll. 002 Fold. 030 Photo 002)

Hurricane of 1938 - Destroyed Home (FF\_Hurricane1938\_F1\_001)

Hurricane of 1938 (FF\_Hurricane1938\_F1\_002)

1938 Hurricane Collapsed Home at Beach (FF\_Hurricane1938\_F1\_016)