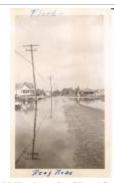

1938 Hurricane - Reef Road (FF\_Hurricane1938\_F1\_018)

1938 Hurricane Reef Road flooded (FF\_Hurricane1938\_F1\_028)

Truck hauling sand (FF\_Hurricane1953\_F1\_003)

Hurricane of 1938 - Fairfield Trust Company (FF\_Hurricane1938\_F3\_001)

Hurricane of 1953 - Beach Road (FF\_Hurricane1953\_F1\_001)

Hurricane of 1953 - Two Men in Floodwaters (FF\_Hurricane1953\_F1\_002)

Hurricane of 1953 - Reef Road (FF\_Hurricane1953\_F1\_004)

Quincy Street 1953 Hurricane (FF\_Hurricane1953\_F1\_005)