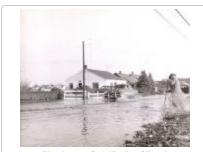

Hurricane of 1953 - Beach Road (FF\_Hurricane1953\_F1\_001)

Hurricane of 1953 - Two Men in Floodwaters (FF\_Hurricane1953\_F1\_002)

Hurricane of 1953 - Reef Road (FF\_Hurricane1953\_F1\_004)

Quincy Street 1953 Hurricane (FF\_Hurricane1953\_F1\_005)