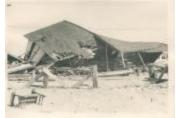

1938 Hurricane Collapsed Home at Beach (FF\_Hurricane1938\_F1\_016)

1938 Hurricane Boat in front of house (FF\_Hurricane1938\_F1\_033)

Hurricane of 1954 - Beach Dikes (FF\_Hurricane1954\_002)

Hurricane of 1954-Fairfield Beach Aftermath (FF\_Hurricane1954\_003.tif)