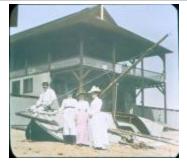

Fairfield Beach (MOW\_107\_Fairfield Beach-July-4)

Ferris Wheel and Swings, Steeplechase Island, Bridgeport, Conn. (PC\_BPT\_Steeplechase\_02)

Bathing Scene, Fairfield Beach, Fairfield, Connecticut (PC\_FF\_Beaches\_BathingScene)