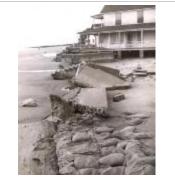

1938 Hurricane Collapsed Home at Beach (FF\_Hurricane1938\_F1\_016)

1938 Hurricane Boat in front of house (FF\_Hurricane1938\_F1\_033)

Hurricane of 1954 - Beach Dikes (FF\_Hurricane1954\_002)

Hurricane of 1954-Fairfield Beach Aftermath (FF\_Hurricane1954\_003.tif)

Hurricane of 1954-Fairfield Beach Damage (FF\_Hurricane1954\_004.tif)

Fairfield Beach (MOW\_051\_Fairfield Beach Low Tide)

Henry Glover with Baby (MOW\_070\_Henry S. Glover-Beach)

Fairfield Beach Club (MOW\_080\_Fairfield Beach Club-Sailboat)