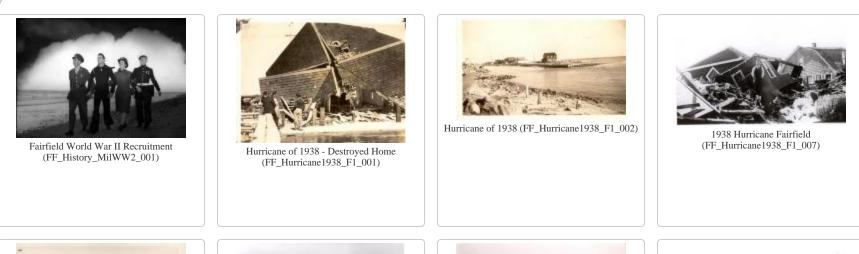

1938 Hurricane Collapsed Home at Beach (FF\_Hurricane1938\_F1\_016)

1938 Hurricane Boat in front of house (FF\_Hurricane1938\_F1\_033)

Hurricane of 1954 - Beach Dikes (FF\_Hurricane1954\_002)

Hurricane of 1954-Fairfield Beach Aftermath (FF\_Hurricane1954\_003.tif)