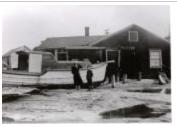

1938 Hurricane Collapsed Home at Beach (FF\_Hurricane1938\_F1\_016)

1938 Hurricane Boat in front of house (FF\_Hurricane1938\_F1\_033)

Hurricane of 1954 - Beach Dikes (FF\_Hurricane1954\_002)

Hurricane of 1954-Fairfield Beach Aftermath (FF\_Hurricane1954\_003.tif)