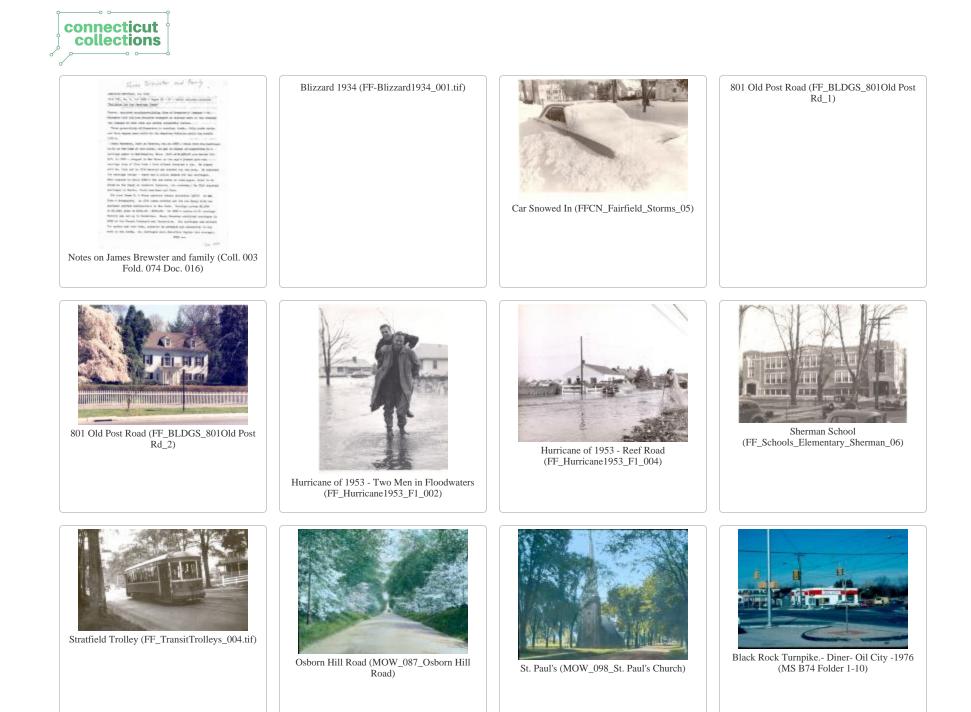

Post Road near Mercurio's (Ms B74 Folder 3 - 01)

Mercurio's on Post Road (Ms B74 Folder 3 - 03)

Post Road (Ms B74 Folder 4 - 04)

Post Road (looking west) (Ms B74 Folder 4 -03)

Fairfield Center, Post Road (PC\_FF\_Businesses\_03)