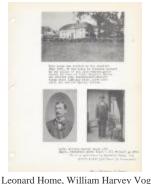

Fobes gravestones (Coll. 003 Vol. 002 Photo 028)

N. Leonard Home, William Harvey Vogel, Frederick Emory Vogel (Coll. 003 Vol. 002 Photo 029)

John and Kate Nichols (DAG\_Box1\_11)

Obadiah W. Jones (MS 37\_Box2\_F1-Jones\_01)