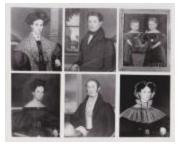

photograph of 6 painted portraits (Photographs Fold. 004 Photo 091)

Mrs. Elizabeth Spicer Fox & Mrs. Rachel Spicer Packer (Photographs Fold. 004 Photo 099)

unidentified man (Photographs Fold. 004 Photo 101)