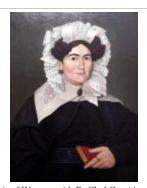

Photograph - George Munger Photograph with Autograph (96.18)

Portrait of Woman with Ruffled Cap (A - 1967)

John Denison Crocker (1822-1907) (Coll. 001 Fold. 011 Doc. 003)

engraved portrait of James Brewster (Coll. 001 Fold. 016 Pic. 001)