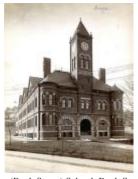

Barnard School, Drayer and Green Streets, Waterbury (PH.EDUC.BarnardSchool)

Bishop Street School, Bishop and Crown Streets, Waterbury (PH.EDUC.BishopSchool)

Bunker Hill School, Bunker Hill Road (corner Windsor Street), Waterbury (PH.EDUC.BunkerHillSchool)