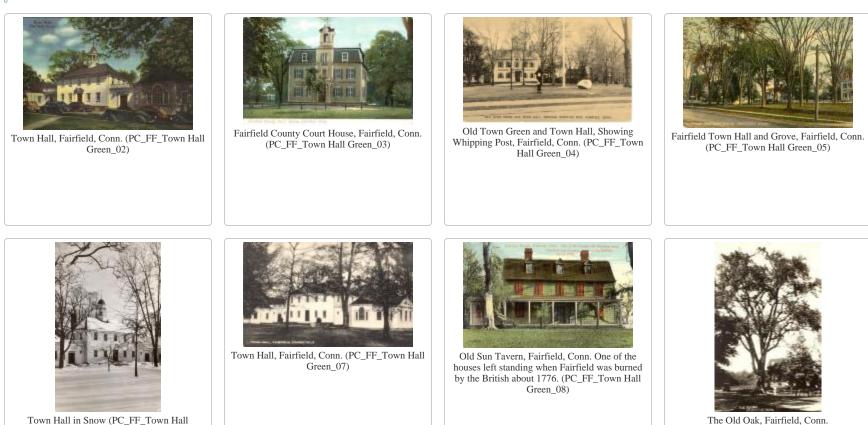

Old Academy School (PC\_FF\_Schools\_Old Academy\_01)

The Old Oak, Fairfield, Conn (PC\_FF\_Trees\_01)

Congregational Church, Southport, Conn. (PC\_SP\_Churches\_Cong\_01)

Congregational Church, Southport, Conn. (PC\_SP\_Churches\_Cong\_02)