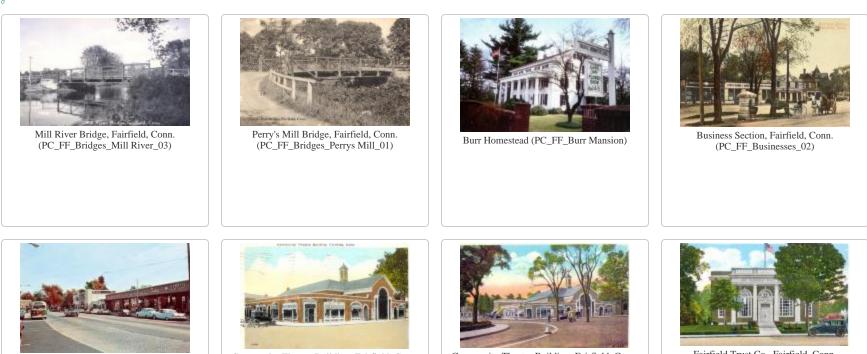

Entrance to Birds Sanctuary. Fairfield (PC\_FF\_Birdcraft\_01)

Perry's Mill, Fairfield, Conn. (PC\_FF\_Bridges\_Mill River\_01)

Mill River Bridge, Fairfield, Conn. (PC\_FF\_Bridges\_Mill River\_02)

Fairfield Center, Post Road (PC\_FF\_Businesses\_03)