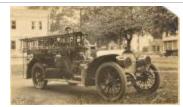

Postcard: To Moses Beach from P. T. Barnum, January 6, 1876 (EL 1988.231.003)

808 Old Post Road (FF\_BLDGS\_808Old Post Rd\_1)

Fire engine (FF\_FireDept\_Co-1\_F2\_01)

Fire engine (FF\_FireDept\_Co-1\_F2\_05)