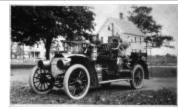

Postcard: To Moses Beach from P. T. Barnum, January 6, 1876 (EL 1988.231.003)

808 Old Post Road (FF\_BLDGS\_808Old Post Rd\_1)

Fire engine (FF\_FireDept\_Co-1\_F2\_01)

Fire engine (FF\_FireDept\_Co-1\_F2\_05)