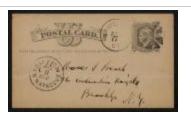

Postcard: To Moses Beach from P. T. Barnum, January 6, 1876 (EL 1988.231.003)

808 Old Post Road (FF\_BLDGS\_808Old Post Rd\_1)

Fire engine (FF\_FireDept\_Co-1\_F2\_01)

Fire engine (FF\_FireDept\_Co-1\_F2\_05)