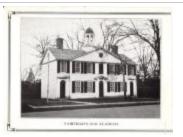

Old Academy School (FF\_Schools\_Elementary\_Old Academy\_01)

Old Post Road looking east (FF\_Street scenes\_Old Post Road\_002.tif)

Perry Memorial Arch, Seaside Park. Bridgeport, Conn. (PC\_BPT\_Seaside Park\_001)