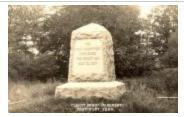

Powder-House used in 1812, Fairfield, Conn. (PC\_FF\_Powder House\_02)

Pulpit on the Rock, Fairfield, Conn. (PC\_FF\_Pulpit Rock\_01)

Memorial Stone (Pulpit Rock), Fairfield, Conn. (PC\_FF\_Pulpit Rock\_02)