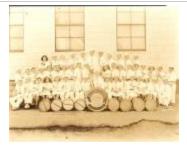

Washington School Band (FF\_Schools\_Elementary\_Washington\_004)

Washington School Girl Scouts (FF\_Schools\_Elementary\_Washington\_005)

Washington School Class of 1930 (FF\_Schools\_Elementary\_Washington\_006)