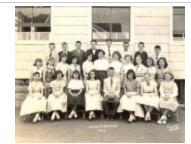

Washington School 1945 Baseball Team (FF\_Schools\_Elementary\_Washington\_013)

Washington School Class of 1954 (FF\_Schools\_Elementary\_Washington\_014)

Washington School Class of 1950 (FF\_Schools\_Elementary\_Washington\_015)

Washington School Class of 1959 (FF\_Schools\_Elementary\_Washington\_016)

Washinton School Class of 1960 (FF\_Schools\_Elementary\_Washington\_017)