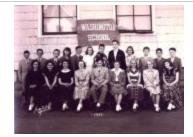

Washington School Class of 1959 (FF\_Schools\_Elementary\_Washington\_016)

Washinton School Class of 1960 (FF\_Schools\_Elementary\_Washington\_017)