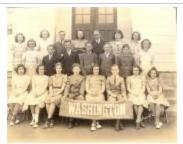

Sherman School Class Photo (FF\_Schools\_Elementary\_Sherman\_09)

Washington School (Villa Avenue) (FF\_Schools\_Elementary\_Washington\_001)

Washington School Building (FF\_Schools\_Elementary\_Washington\_002)

Washington School Boys (FF\_Schools\_Elementary\_Washington\_003)

Washington School Band (FF\_Schools\_Elementary\_Washington\_004)

Washington School Girl Scouts (FF\_Schools\_Elementary\_Washington\_005)