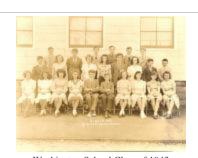

Washington School Class of 1943 (FF\_Schools\_Elementary\_Washington\_012)

Washington School 1945 Baseball Team (FF\_Schools\_Elementary\_Washington\_013)

Washington School Class of 1954 (FF\_Schools\_Elementary\_Washington\_014)