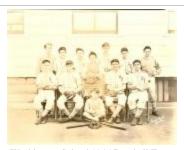

Washington School Class of 1943 (FF\_Schools\_Elementary\_Washington\_012)

Washington School 1945 Baseball Team (FF\_Schools\_Elementary\_Washington\_013)

Washington School Class of 1954 (FF\_Schools\_Elementary\_Washington\_014)