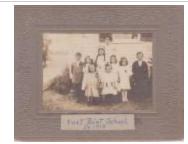

Fairfield High School 1920 (FF\_Schools\_Fairfield-High-School1917-1923\_001.tif)

Fort Point School (Photographs Fold. 007 Photo 131)

Brown School (undated) (Photographs Fold. 007 Photo 132)

Long Society School group (undated) (Photographs Fold. 007 Photo 133)