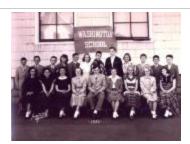

Sherman School Class Photo (FF\_Schools\_Elementary\_Sherman\_09)

Washington School (Villa Avenue) (FF\_Schools\_Elementary\_Washington\_001)

Washington School Building (FF\_Schools\_Elementary\_Washington\_002)

Washington School Boys (FF\_Schools\_Elementary\_Washington\_003)

Washington School Band (FF\_Schools\_Elementary\_Washington\_004)

Washington School Girl Scouts (FF\_Schools\_Elementary\_Washington\_005)