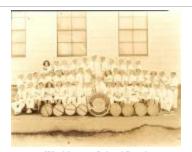

Washington School Boys (FF\_Schools\_Elementary\_Washington\_003)

Washington School Band (FF\_Schools\_Elementary\_Washington\_004)

Washington School Girl Scouts (FF\_Schools\_Elementary\_Washington\_005)