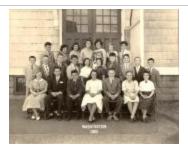

Sherman School Class Photo (FF\_Schools\_Elementary\_Sherman\_09)

Washington School (Villa Avenue) (FF\_Schools\_Elementary\_Washington\_001)

Washington School Building (FF\_Schools\_Elementary\_Washington\_002)