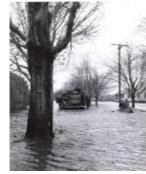

Model of the USS Monitor (1:48 scale) (1974.016.002)

1938 Hurricane Southport boat awash on shore (FF\_Hurricane1938\_F1\_025)

1938 Hurricane Boat in front of house (FF\_Hurricane1938\_F1\_033)

Hurricane of 1953 - Beach Road (FF\_Hurricane1953\_F1\_001)