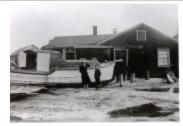

Model of the USS Monitor (1:48 scale) (1974.016.002)

1938 Hurricane Southport boat awash on shore (FF\_Hurricane1938\_F1\_025)

1938 Hurricane Boat in front of house (FF\_Hurricane1938\_F1\_033)

Hurricane of 1953 - Beach Road (FF\_Hurricane1953\_F1\_001)