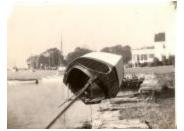

Model of the USS Monitor (1:48 scale) (1974.016.002)

1938 Hurricane Southport boat awash on shore (FF\_Hurricane1938\_F1\_025)

1938 Hurricane Boat in front of house (FF\_Hurricane1938\_F1\_033)

Hurricane of 1953 - Beach Road (FF\_Hurricane1953\_F1\_001)